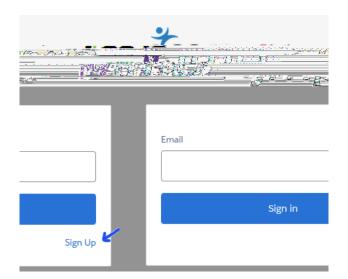

## Go to WWW.JMP.COM/STUDENT. Select

Select

on the Instruction Page.

JM <sup>®</sup>Judent Editi n Download and Installation G

QF H r

 $\tilde{O}^cca$  \*  $\dot{U}calc^a$  , ac@ RTÚ

Š^æ¦}i}\* Šià¦æ¦^

RTÚ W•^¦ Ô[ { { `}}âc^