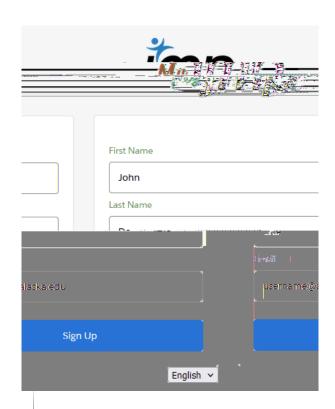

|                                                                                                                | $\langle \rangle$                      |                                                                                                                  |                                      |  |
|----------------------------------------------------------------------------------------------------------------|----------------------------------------|------------------------------------------------------------------------------------------------------------------|--------------------------------------|--|
|                                                                                                                | • •                                    |                                                                                                                  |                                      |  |
| anges <u>anna an a</u>                                                                                         | enser an en e <b>n D</b>               | J                                                                                                                | - 11 <u>11-</u> 11 +                 |  |
|                                                                                                                |                                        | se complete the follow being spout                                                                               |                                      |  |
|                                                                                                                |                                        |                                                                                                                  |                                      |  |
| - Contract 147                                                                                                 | Plant Mary 1997                        |                                                                                                                  | and a second                         |  |
| First Name                                                                                                     |                                        | Last Name                                                                                                        |                                      |  |
| Email Addsess.for/                                                                                             | letification)                          | Affiliation * Commission                                                                                         |                                      |  |
| Click to select                                                                                                |                                        | tver Address for Vertication                                                                                     |                                      |  |
|                                                                                                                |                                        | ided to your institution email addre                                                                             | ess if one was                       |  |
|                                                                                                                | er en andere en andere andere en ante  |                                                                                                                  |                                      |  |
| the second s | Enter Bronram or Office Marter         |                                                                                                                  |                                      |  |
|                                                                                                                |                                        | 1                                                                                                                |                                      |  |
| File Upload*                                                                                                   |                                        |                                                                                                                  |                                      |  |
| nan managang kangang kanganan sa                                                                               | esternative det and an annual Quine    | ina made POEs solder conservation                                                                                | (SM <del>RE), also also Gi</del> lan |  |
| cepted documents include:                                                                                      | Unadcepted documents                   | include: 1 14                                                                                                    | Ac                                   |  |
| ······································                                                                         | n n Det weith Hudstmanker weit         | en e                                                                         | gyater                               |  |
|                                                                                                                | gichgir of inset & force)<br>•         |                                                                                                                  | s<br>Annae a letters                 |  |
|                                                                                                                | · ···································· | and a second s | a                                    |  |
|                                                                                                                |                                        | 910 1/I                                                                                                          |                                      |  |
|                                                                                                                |                                        |                                                                                                                  |                                      |  |
|                                                                                                                |                                        | and an                                                                       |                                      |  |
| to buse (rus)                                                                                                  | Q. 1647 . 17                           |                                                                                                                  |                                      |  |
| Message                                                                                                        |                                        |                                                                                                                  |                                      |  |
| Optional Vessage                                                                                               |                                        |                                                                                                                  |                                      |  |
|                                                                                                                |                                        |                                                                                                                  |                                      |  |
| 4                                                                                                              |                                        |                                                                                                                  |                                      |  |
|                                                                                                                |                                        |                                                                                                                  |                                      |  |
| Success!                                                                                                       | Printy - Term                          |                                                                                                                  |                                      |  |
|                                                                                                                |                                        |                                                                                                                  |                                      |  |
| Submit                                                                                                         |                                        |                                                                                                                  |                                      |  |